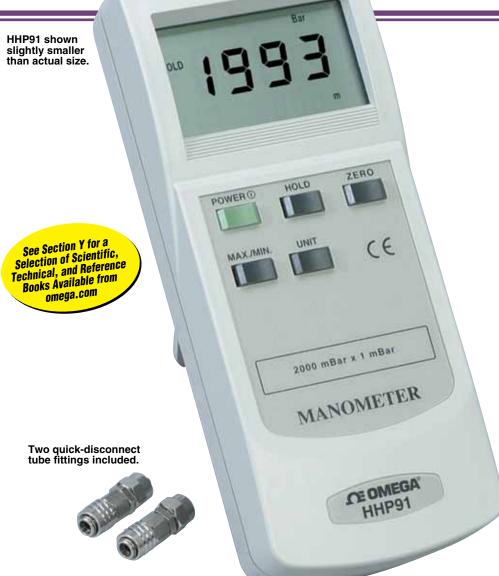

**HHP91** 

✓ 8 User-Selectable Units: psi, mbar, kg/cm², mmHg, inHg, mH₂O, inH₂O, atm

✓ Measures Up to ±2000 mbar (±29 psi)

Auto Shut-Off Function Prolongs Battery Life

Built-In Tilt Stand

Reading Hold

Stores Minimum and Maximum Readings with Pushbutton Recall

Compatible with Air or Non-Corrosive and Non-Ionized Gases and Liquids

The HHP91 is a precision manometer for automotive, HVAC, laboratory, and general industrial applications. It has a built-in sensor with dual inputs for gage or differential pressure measurements and is compatible with air or noncorrosive and non-ionized gases and liquids. Eight user-selectable pressure units facilitate use of the HHP91 with all measuring systems. The display is easy-to-read, with 15 mm (0.6") high digits.

Comes complete with 2 quick-disconnect tube fittings, 9V battery, hard carrying case and operator's manual.

Ordering Example: HHP91, manometer.