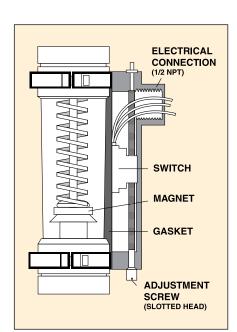

## **FL-500-RI**

- ✓ Easy Switch Point Setting Adjustment to Desired Flow Rate Indication
- ✓ Set High and Low Limits With 2 Proximity Switches
- ✓ One Switch Can Act as Deviation Alarm

The FL-500-RI proximity switches generate electrical signals at your predetermined flow rates, adding versatility and performance to the FL-500 Series flowmeters. Each switch kit contains all the necessary hardware for quick and trouble-free mounting. Kits consist of a ring-shaped ceramic magnet that fits around the float in the flowmeter and a proximity switch mounted in a rugged housing that easily clamps to the body of the flowmeter. As the changing flow causes the float to move within the tube, the magnet moves with it, and its magnetic field trips the proximity switch at the predetermined flow rate. Adjustment screw allows for easy flow rate adjustment. Add two switches to indicate both high and low flow rate limits.

Note: Switch activates over a 25% of full scale band; above and below this band, the relay deactivates.

FL-500-RI switch, mounted on FL-515 in-line flowmeter. Shown smaller than actual size.

Comes complete with one magnet, one switch housing, one foam gasket, two half collars, four cap screws with washers and operator's manual. Two nuts are also included and are needed only when two switches are mounted on one flowmeter.