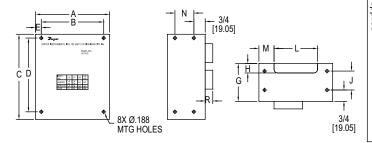

## **POWER SUPPLY**

| Dim. | 0.5 amp        | 2.4 amp        | 4.8 amp        | Dim. | 0.5 amp       | 2.4 amp       | 4.8 amp       | Dim. | 0.5 amp       | 2.4 amp         | 4.8 amp       |
|------|----------------|----------------|----------------|------|---------------|---------------|---------------|------|---------------|-----------------|---------------|
| Α    | 4 [101.6]      | 4-7/8 [123.83] | 9 [228.6]      | E    | 25/64 [9.92]  | 1/4 [6.35]    | 1/2 [12.7]    | L    | 17/64 [14.68] | 2-55/64 [72.63] | -             |
| В    | 3-3/8 [85.73]  | 4-1/8 [104.78] | 8 [203.2]      | G    | 1-5/8 [41.28] | 2-1/2 [63.5]  | 2-3/4 [69.85] | M    | 51/64 [20.24] | 1-1/32 [26.19]  | -             |
| С    | 4-7/8 [123.84] | 5-5/8 [142.88] | 4-7/8 [123.83] | Н    | 37/64 [14.68] | 43/64 [17.07] | -             | N    | -             | 1-1/4 [31.75]   | 1-1/4 [31.75] |
| D    | 4-1/8 [104.78] | 4-7/8 [123.83] | 4-1/8 [104.78] | J    | -             | 1-1/4 [31.75] | 1-1/4 [31.75] | R    | 29/64 [11.51] | 29.64 [11.51]   | 17/32 [13.49] |