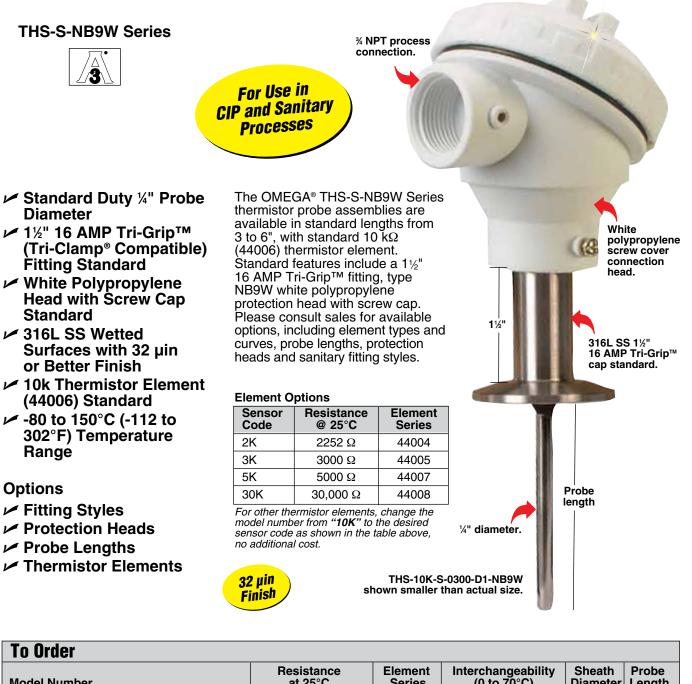

## Sanitary Thermistor Assemblies Standard Duty with Protection Head

| Model Number           | Resistance<br>at 25°C | Element<br>Series | Interchangeability<br>(0 to 70°C) | Sheath<br>Diameter | Probe<br>Length |
|------------------------|-----------------------|-------------------|-----------------------------------|--------------------|-----------------|
| THS-10K-S-0300-D1-NB9W | 10,000 Ω              | 44006             | ±0.2°C                            | 1⁄4"               | 3"              |
| THS-10K-S-0400-D1-NB9W | 10,000 Ω              | 44006             | ±0.2°C                            | 1⁄4"               | 4"              |
| THS-10K-S-0500-D1-NB9W | 10,000 Ω              | 44006             | ±0.2°C                            | 1⁄4"               | 5"              |
| THS-10K-S-0600-D1-NB9W | 10,000 Ω              | 44006             | ±0.2°C                            | 1⁄4"               | 6"              |

For lengths longer than 6", change "**0600**" in model number to the required length (eg, 12" = 1200, 91/4" = 0925) for an additional cost. To order with **NB15** large 316 SS protection head, change model number suffix from "**-NB9W**" to "**-NB15**" for an additional cost. **Ordering Example: THS-10K-S-0400-D1-NB9W**, 10,000  $\Omega$  thermistor sensor, 11/2" 16 A Tri-Grip<sup>TM</sup> fitting, 4" length, standard duty probe, NB9W white polypropylene screw cap protection head.