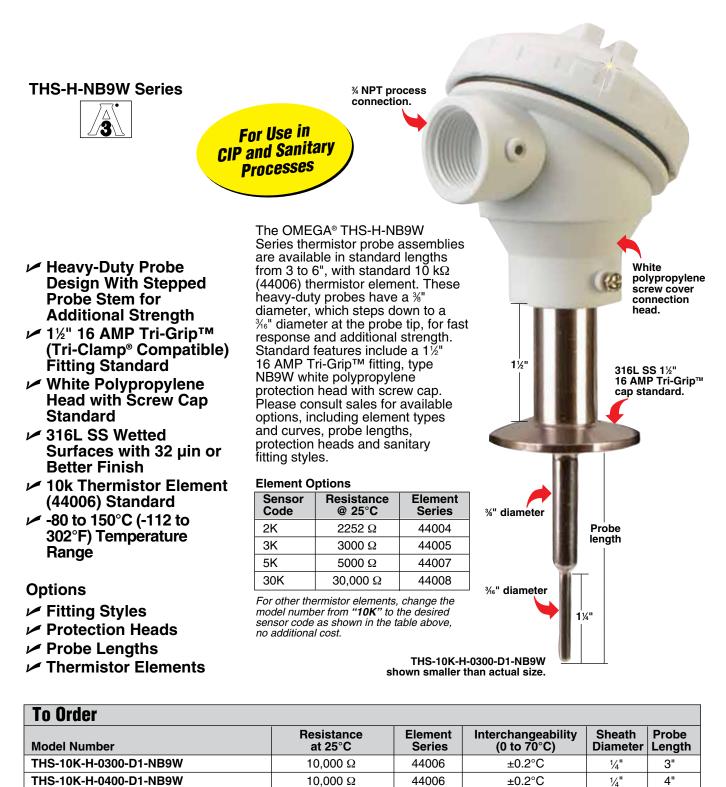

## Sanitary Thermistor Assemblies Heavy-Duty with Protection Head

For lengths longer than 6", change **"0600"** in model number to the required length (eg, 12" = 1200,  $9'_4" = 0925$ ) for an additional cost. To order with **NB15** large 316 SS head, change model number suffix from **"-NB9W"** to **"-NB15"** for an additional cost. **Ordering Example: THS-10K-H-0400-D1-NB9W**, 10,000  $\Omega$  thermistor sensor,  $1'_2"$  16 A Tri-Grip<sup>TM</sup> fitting, 4" length, heavy duty probe, NB9W white polypropylene screw cap protection head.