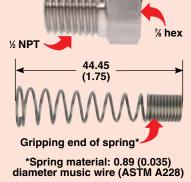

Spring loaded fitting for use with SLF-12-12-14 0.25" ½ NPT connection heads

C

Comes complete with installation instructions.

Notes: ¼-SLK: To install slide hex housing onto your probe with the ½ NPT threads pointed toward your thermowell or other suitable attachment point. Slide the self-gripping spring onto your probe with the wide end toward the hex housing and slide into place. Position of the assembly can be adjusted as needed.

Ordering Examples: ¼-SLK, includes hex housing with ½ NPT male thread and self gripping spring

SLF-12-12-14, fitting with ½ NPT male threads both ends with self gripping spring inside housing.