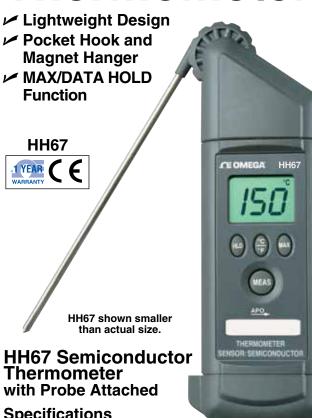

**Economical Handheld OMEGATEMP® Thermometers** 

**Specifications** Temperature:

Range: -50 to 150°C (-58 to 302°F)

Resolution: 0.1°C (1°F)

Accuracy:

±3.0°C from -50 to 0°C ±1.5°C from 0 to 100°C ±3.0°C from 100 to 150°C ±6.0°F from -58 to 32°F ±3.0°F from 32 to 212°F ±6.0°F from 212 to 302°F

Sensor: Semiconductor, silicon diode type Dimensions: 160 H x 48 W x 24 mm D (6.3 x 1.9 x .94")

Weight: Approx 98 g (3.5 oz) including battery

Probe: Stainless steel

Probe Diameter: 3.2 mm (½") with pointed tip Probe Length: 130 mm (5.1")

Display: 3½ digit liquid crystal display (LCD)

Low Battery Indication: The "" is displayed when the

battery voltage drops below the operating level

Measurement Rate: 2.5 times/second

Operating Environment: 0 to 50°C (32 to 122°F) <70% RH Storage Environment: -20°C to 60°C (-4 to 140°F),

0 to 80% RH with battery removed from meter

Accuracy: Stated accuracy at 23°C ±5°C (73°F ±9°F),

<75% RH

**Battery:** 1.5V x 3 pcs "AAA" size (not included) Battery Life: 140 hours (continuity) typical