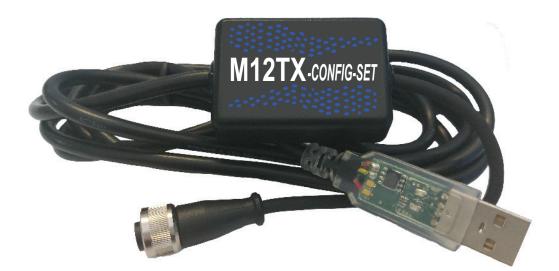

#### 1. General Information

The M12TX-CONFIG-SET unit allows users to configure M12TX series devices through a PC with Windows 10<sup>™</sup> (or higher) operating system and the TTX-Platform software application.

#### 3. Precautions

- Connect only one device at a time to M12TX-CONFIG-SET kit.
- M12TX-CONFIG-SET kit must be used only to program the Omega's devices listed above. Improper use with third-party devices may cause the kit to break or malfunction.