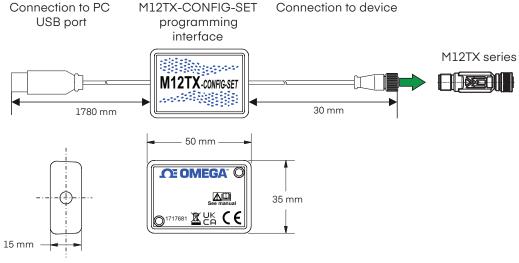

cation.

#### 2. Software Installation

#### Caution

Before connecting the M12TX-CONFIG-SET kit to a USB port of the PC, install the TTX-Platform software and its USB driver.

- Step 1: Install the TTX-Platform software downloadable from <u>www.dwyeromega.com</u> on the M12TX-CONFIG-SET web page.
- Step 2: Connect the kit to a open USB port on the PC and wait for the communication driver to be installed.
- Step 3: All the TTX-Platform functionalities are described in the enclosed help.

Step 4: The kit provides power to the connected device.

#### 3. Precautions

- Connect only one device at a time to M12TX-CONFIG-SET kit.
- M12TX-CONFIG-SET kit must be used only to program the Omega's devices listed above. Improper use with third-party devices may cause the kit to break or malfunction.



Mechanical dimensions in mm

Figure 1: M12TX-CONFIG-SET mechanical dimensions



## dwyeromega.com



At the end of its working life the product must not be disposed as urban waste. Dispose the product according to the local rules and regulations.

M5361-1/0425





Improving the world, one measurement at a time.  $\ensuremath{^\!\!\!\!\!}^{\mbox{\tiny TM}}$