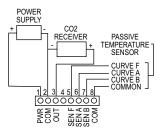

## WIRING INFORMATION

Included passive sensor: Sensor A - 10K  $\Omega$  type 3 NTC thermistor Sensor B - 10K  $\Omega$  type 2 NTC thermistor Sensor F - 20K  $\Omega$  NTC thermistor Printed in U.S.A. 12/21